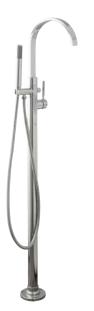

## TESSA FREESTANDING TUB FILLER

Cat.No.

7952

Height: 49" (Bottom of faucet to top) Height: 45" (Bottom of faucet to spout) Width: 11" Length: 7-3/8"

## Features:

- ► Solid brass filler body
- ► Brass lever handles
- ► Rough-In Valve Included
- ► Spout reach is 9"
- ► Handshower hose is 58"
- ► Single hole faucet
- ► 1/2" NPT connection
- ► Ceramic disc cartridges
- Vacuum breaker for handshower needed #7999 ( Not Included)