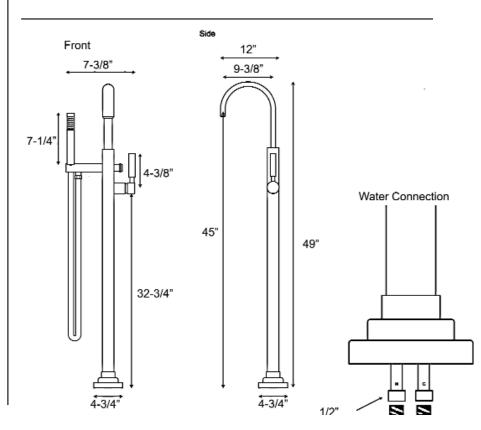

## TESSA FREESTANDING TUB FILLER

Cat.No.

7952

Height: 49" (Bottom of faucet to top) Height: 45" (Bottom of faucet to spout) Width: 11" Length: 7-3/8"

## Features:

- ► Solid brass filler body
- ► Brass lever handles
- ► Rough-In Valve Included
- ► Spout reach is 9"
- ► Handshower hose is 58"
- ► Single hole faucet
- ► 1/2" NPT connection
- ► Ceramic disc cartridges
- Vacuum breaker for handshower needed #7999 ( Not Included)